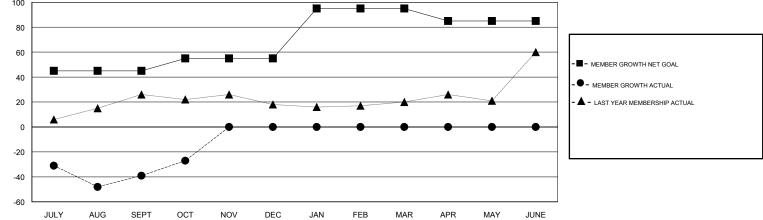

## WILLIAM PHILLIPI LOCATION ARIZONA GMT CA GMT: Clubs Members RESULTS FOR 2017-2018 RESULTS FOR 2017-2018 NEW CLUB GOAL NEW CLUBS DROPPED CLUBS MEMBER GROWTH NET MEMBER GROWTH DROPPED QUARTER QUARTER GOAL ACTUAL MEMBERS ACTUAL (including transfers) 1 0 0 45 38 67 JULY/AUG/SEPT JULY/AUG/SEPT 0 0 0 10 18 OCT/NOV/DEC 4 OCT/NOV/DEC 0 1 0 0 0 40 JAN/FEB/MAR JAN/FEB/MAR 0 0 0 0 0 -10 APR/MAY/JUNE APR/MAY/JUNE GOALS AND ACTUAL NEW CLUBS CUMULATIVE 2 1.6 CURRENT YEAR GOALS FOR NEW CLUBS 1.2 CURRENT YEAR ACTUAL NEW CLUBS LAST YEAR ACTUAL NEW CLUBS 0.8 0.4 0 JULY AUG OCT NOV DEC JAN FEB MAR MAY JUNE SEPT APR GOALS AND ACTUAL MEMBERS CUMULATIVE 100